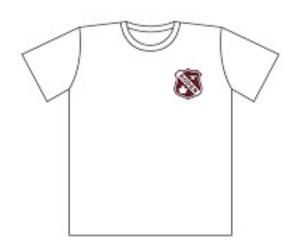

#### **Adult T-shirt**

White with small maroon logo Gildan 7.5 oz 100% cotton, extra soft Pre-shrunk jersey knit

#### Women's Sizes available:

XS, S, M, L, XL, XXL **NOTE:** Women's t-shirt is a tapered fit.

#### Men's Sizes available:

XS, S, M, L, XL, XXL, XXXL

Roden t-shirts are available for a limited time only!

Orders are due Friday, May 1, 2015.

ORDER FORM IS ON REVERSE SIDE OF THIS PAGE.