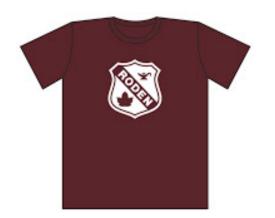

#### **Youth T-shirt**

Maroon with large white logo Gildan 10 oz, 100% cotton Pre-shrunk jersey knit

#### Youth sizes available:

XS(4-5), S(6-7), M(8-10), L(12-14), XL (14-16)

Note: Adult sizes are NOT available in maroon, but some adults may fit a youth size.